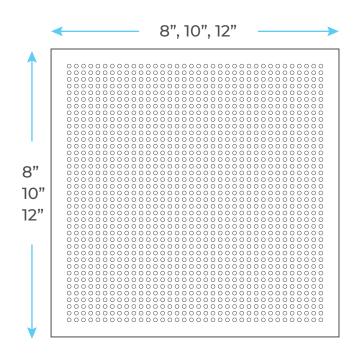

# BATHSELECT BAVARIA BRUSHED GOLD WALL MOUNT **RAINFALL SHOWER SET SPECS**



### **Specifications**

Function Type: Bathroom Thermostatic

Shower Set

Style: Contemporary

Shower Head Feature: Rotatable Rainfall

Shower Head

Installation Type: Wall Mount Surface Finishing: Brushed Gold

Material: Brass

Number of Handles: Single Handle

Connection: G1/2 Standard

Concealed Mixer valve: Hot and Cold

Hose Length: 1.5m

Hose Material: Stainless Steel

Flow Rate: 2.5 GPM

1

#### **Shower Head Size:**









## **Hand Shower Size:**



The minimum required water pressure is 0.05 MPa (0.5 bar).

Flow rate 2.5 GPM (9.5 LPM).

### **Mixer Connection:**



Hot water

Cold water