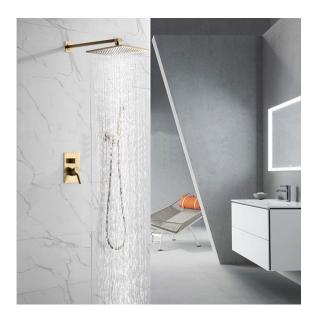

# BATHSELECT BAVARIA BRUSHED GOLD WALL MOUNT **RAINFALL SHOWER SET SPECS**

### **Specifications**

Function Type: Bathroom Thermostatic

Shower Set

Style: Contemporary

Shower Head Feature: Rotatable Rainfall

Shower Head

Installation Type: Wall Mount Surface Finishing: Brushed Gold

Material: Brass

Number of Handles: Single Handle

Connection: G1/2 Standard

Concealed Mixer valve: Hot and Cold

Hose Length: 1.5m

Hose Material: Stainless Steel

Flow Rate: 2.5 GPM

1