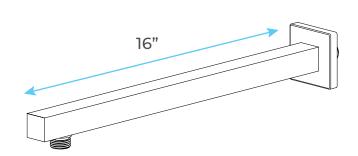

# BATHSELECT BAVARIA BRUSHED GOLD WALL MOUNT **RAINFALL SHOWER SET SPECS**



### **Specifications**

Function Type: Bathroom Thermostatic

Shower Set

Style: Contemporary

Shower Head Feature: Rotatable Rainfall

Shower Head

Installation Type: Wall Mount Surface Finishing: Brushed Gold

Material: Brass

Number of Handles: Single Handle

Connection: G1/2 Standard

Concealed Mixer valve: Hot and Cold

Hose Length: 1.5m

Hose Material: Stainless Steel

Flow Rate: 2.5 GPM

1

#### **Shower Head Size:**









## **Hand Shower Size:**



The minimum required water pressure is 0.05 MPa (0.5 bar).

Flow rate 2.5 GPM (9.5 LPM).

### **Mixer Connection:**



Hot water

Cold water