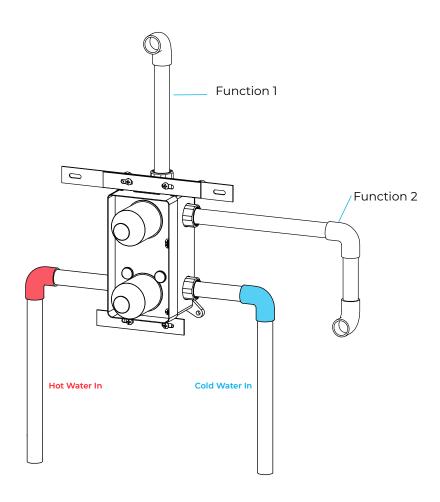

# BATHSELECT BAVARIA BRUSHED GOLD WALL MOUNT **RAINFALL SHOWER SET SPECS**



### **Specifications**

Function Type: Bathroom Thermostatic

Shower Set

Style: Contemporary

Shower Head Feature: Rotatable Rainfall

Shower Head

Installation Type: Wall Mount Surface Finishing: Brushed Gold

Material: Brass

Number of Handles: Single Handle

Connection: G1/2 Standard

Concealed Mixer valve: Hot and Cold

Hose Length: 1.5m

Hose Material: Stainless Steel

Flow Rate: 2.5 GPM

1

#### **Shower Head Size:**









## **Hand Shower Size:**



The minimum required water pressure is 0.05 MPa (0.5 bar).

Flow rate 2.5 GPM (9.5 LPM).

### **Mixer Connection:**



Hot water

Cold water