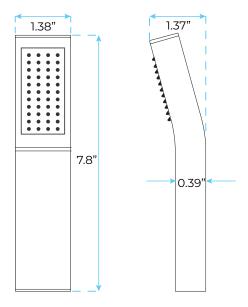

## **Hand Shower Size:**

The minimum required water pressure is 0.05 MPa (0.5 bar).

Flow rate 2.5 GPM (9.5 LPM).